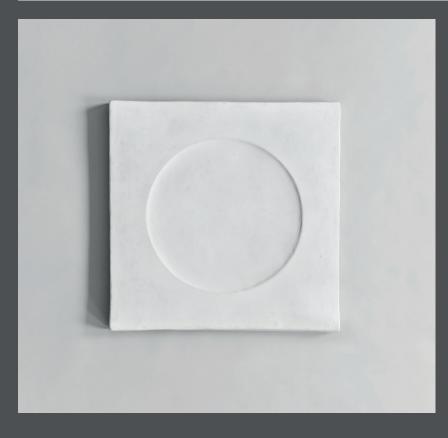

## **SCULPT ART VOID**

The Sculpt Wall collection is a series of reliefs for hanging on the wall as pure artistic intentions.

The sculptural pieces pull their inspiration from brutalist architecture details, design history and concrete as a surface and material in American Minimalist art of the 1960s.

Each piece is handmade from a sustainable concrete-like material of recycled newspapers, sand, and chalk powder, combining artistic work with sustainable production methods.

The Sculpt Wall series are available in different shapes and sizes and can easily be hung on a wall with screws and brackets on the backside.

Designed by Kristian Sofus Hansen & Tommy Hyldahl.

**Product no: 213003** 

Type: Wall Art - Indoor

Colour: Chalk White

**Material: Sustainable Paper Mass** 

**Care instructions:** 

Use a soft dry cloth to clean the product.