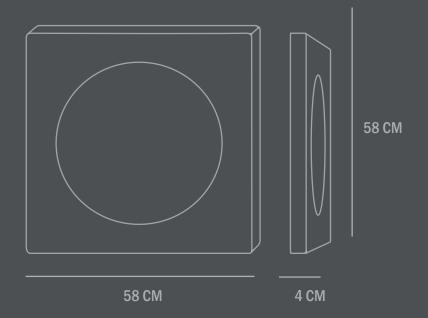

Do not use household cleaners.

Dimensions: L58 /W4 /H58 CM

Country of origin: IN

Product weight: 6,00 Kg

Packaging:

Dimensions: L70 / W73 / H13,5 CM Total weight incl. product: 8,00 Kg

Number of parcels: 1
Material: Brown cardboard